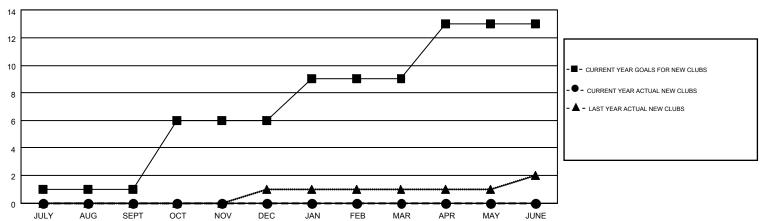

## GOALS AND ACTUAL NEW CLUBS CUMULATIVE

## MONTHLY MEMBERSHIP PROGRESS REPORT

Multiple District 31

Results as of: 11/30/2014

LOCATION: NORTH CAROLINA

GMT CA 1

|                       |                  | Clubs     |                  |                  | Members               |                    |                                        |                    |                  |
|-----------------------|------------------|-----------|------------------|------------------|-----------------------|--------------------|----------------------------------------|--------------------|------------------|
| RESULTS FOR 2014-2015 |                  |           |                  |                  | RESULTS FOR 2014-2015 |                    |                                        |                    |                  |
| QUARTER               | NEW CLUB<br>GOAL | NEW CLUBS | DROPPED<br>CLUBS | NET<br>GAIN/LOSS | QUARTER               | NEW MEMBER<br>GOAL | CHARTER AND<br>NEW<br>MEMBERS<br>ADDED | DROPPED<br>MEMBERS | NET<br>GAIN/LOSS |
| JULY/AUG/SEPT         | 1                | 0         | 4                | -4               | JULY/AUG/SEPT         | -90                | 153                                    | 240                | -87              |
| OCT/NOV/DEC           | 5                | 0         | 3                | -3               | OCT/NOV/DEC           | 143                | 100                                    | 83                 | 17               |
| JAN/FEB/MAR           | 3                | 0         | 0                | 0                | JAN/FEB/MAR           | 46                 | 0                                      | 0                  | 0                |
| APR/MAY/JUNE          | 4                | 0         | 0                | 0                | APR/MAY/JUNE          | 47                 | 0                                      | 0                  | 0                |