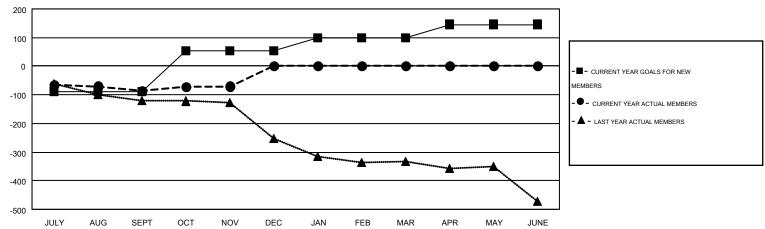

## GOALS AND ACTUAL MEMBERS CUMULATIVE

| DROPPED CLUBS: 7  DROPPED MEMBERS |     | 122 CLUBS OF 334 ADDED 1 OR MORE<br>NEW MEMBERS |                       | 5,155 (71.98%)<br>2,007 (28.02%) |
|-----------------------------------|-----|-------------------------------------------------|-----------------------|----------------------------------|
| DECEASED                          | 47  | CLICK HERE FOR HEALTH                           | FAMILY UNIT MEMBERS   | 1,462                            |
| CLUB CANCELLED 5                  |     | ASSESSMENT DATA                                 |                       | •                                |
| OTHER                             | 271 |                                                 | HEAD OF HOUSEHOLD     | 711                              |
| TOTAL                             | 323 |                                                 | NON-HEAD OF HOUSEHOLD | 751                              |

## MONTHLY MEMBERSHIP PROGRESS REPORT

Multiple District 31

Results as of: 11/30/2014

LOCATION: NORTH CAROLINA

GMT CA 1

|                       |                  | Clubs     |                  |                  | Members               |                    |                                        |                    |                  |
|-----------------------|------------------|-----------|------------------|------------------|-----------------------|--------------------|----------------------------------------|--------------------|------------------|
| RESULTS FOR 2014-2015 |                  |           |                  |                  | RESULTS FOR 2014-2015 |                    |                                        |                    |                  |
| QUARTER               | NEW CLUB<br>GOAL | NEW CLUBS | DROPPED<br>CLUBS | NET<br>GAIN/LOSS | QUARTER               | NEW MEMBER<br>GOAL | CHARTER AND<br>NEW<br>MEMBERS<br>ADDED | DROPPED<br>MEMBERS | NET<br>GAIN/LOSS |
| JULY/AUG/SEPT         | 1                | 0         | 4                | -4               | JULY/AUG/SEPT         | -90                | 153                                    | 240                | -87              |
| OCT/NOV/DEC           | 5                | 0         | 3                | -3               | OCT/NOV/DEC           | 143                | 100                                    | 83                 | 17               |
| JAN/FEB/MAR           | 3                | 0         | 0                | 0                | JAN/FEB/MAR           | 46                 | 0                                      | 0                  | 0                |
| APR/MAY/JUNE          | 4                | 0         | 0                | 0                | APR/MAY/JUNE          | 47                 | 0                                      | 0                  | 0                |